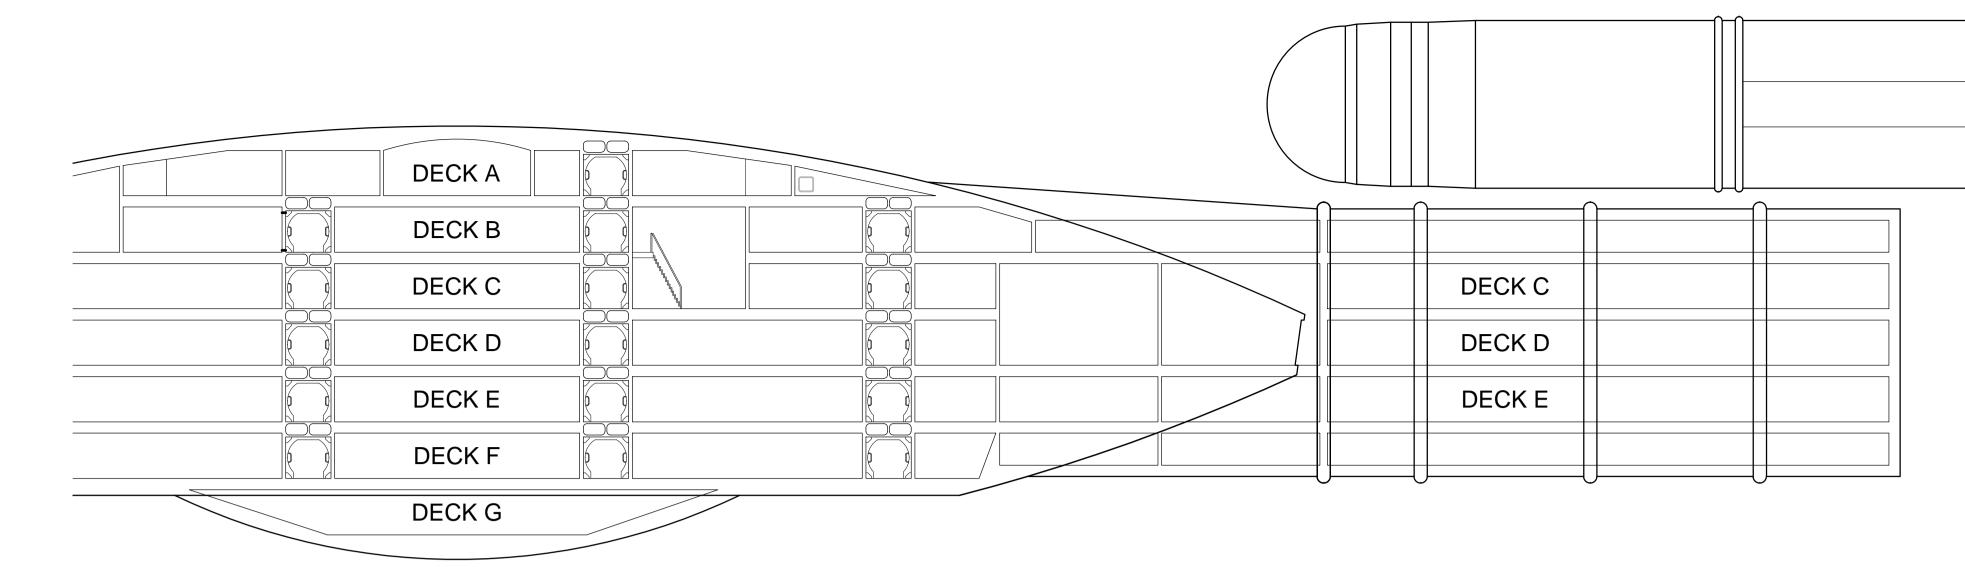

## SIDE SECTION

1:200

## FORE SECTION

1:200

THESE DOCUMENTS SHALL BE READ IN CONJUNCTION WITH THE SCHEDULE, ENGINEER'S DETAILS, COUNCIL PLANNING REGULATIONS & CONDITIONS OF APPROVAL. ANY DISCREPANCIES SHALL BE REPORTED TO THE DESIGNERS IMMEDIATELY. IF IN DOUBT ASK !!!

REAR SECTION

1:200